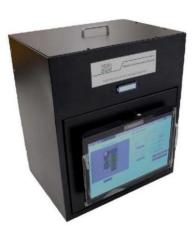

Portable enclosure for high-speed desktop components with screen and other accessories

Home automation hub.

 Aluminium Casing for Custom PCB.

Mini Solar Module EL testing Enclosure.