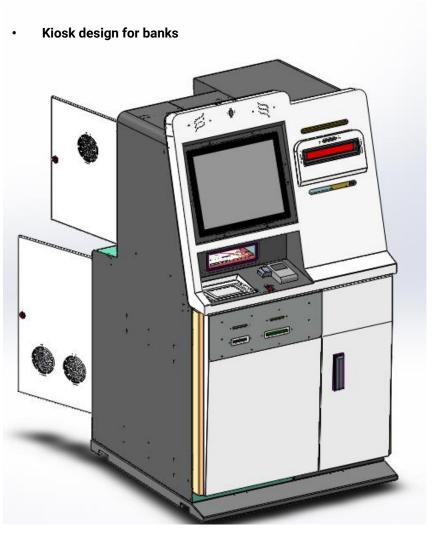

Portable enclosure for high-speed desktop components with screen and other accessories

Home automation hub.

 Aluminium Casing for Custom PCB.

Mini Solar Module EL testing Enclosure.