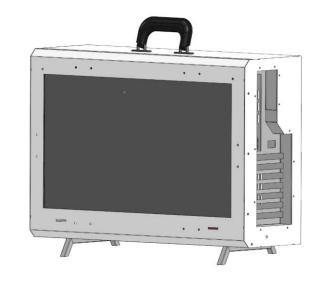

Portable enclosure for high-speed desktop components with screen and other accessories

Home automation hub.

 Aluminium Casing for Custom PCB.

Mini Solar Module EL testing Enclosure.