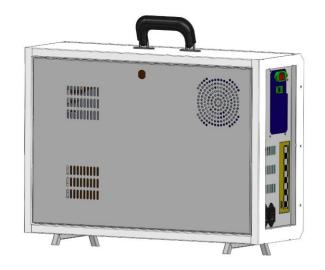

Portable enclosure for high-speed desktop components with screen and other accessories

Home automation hub.

 Aluminium Casing for Custom PCB.

Mini Solar Module EL testing Enclosure.