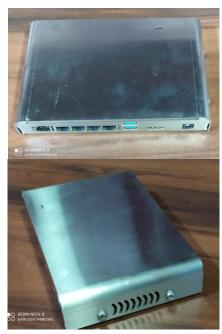

Portable enclosure for high-speed desktop components with screen and other accessories

Home automation hub.

 Aluminium Casing for Custom PCB.

Mini Solar Module EL testing Enclosure.