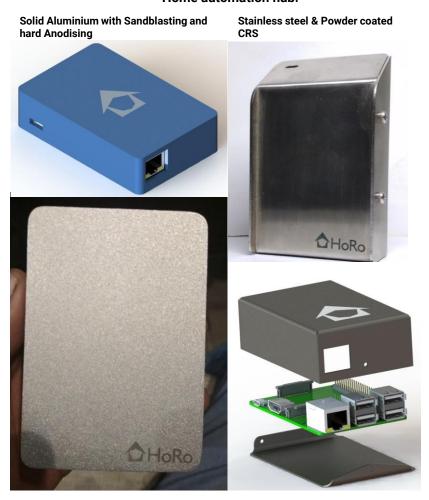

Portable enclosure for high-speed desktop components with screen and other accessories

Home automation hub.

 Aluminium Casing for Custom PCB.

Mini Solar Module EL testing Enclosure.